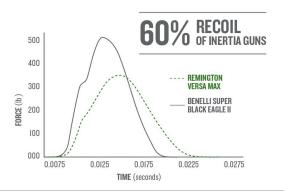

## **LESS RECOIL.**

VERSA MAX produces dramatically less recoil than the Benelli Super Black Eagle II.

- · Most versatile, reliable shotgun on the market
- Reliably cycles 3" 12-gauge rounds
- · VersaPort gas system regulates cycling pressure based on shell length
- · Reduces recoil to that of a 20-gauge
- Self-cleaning continuously cycled thousands of rounds in torture test