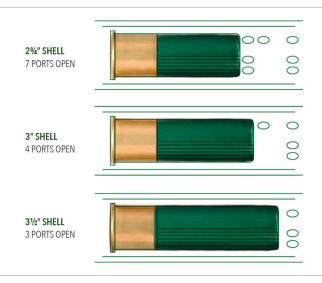

## **LESS RECOIL.**

VERSA MAX produces dramatically less recoil than the Benelli Super Black Eagle II.

- · Most versatile, reliable shotgun on the market
- Reliably cycles 3" 12-gauge rounds
- · VersaPort gas system regulates cycling pressure based on shell length
- · Reduces recoil to that of a 20-gauge
- Self-cleaning continuously cycled thousands of rounds in torture test